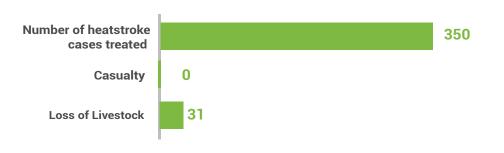

| Number of heatstroke cases treated | Casualty | Loss of<br>Livestock |
|------------------------------------|----------|----------------------|
| 350                                | 0        | 31                   |

#### Heat Stroke Report (Period Covered 1500 hrs 14-04-2025 - 1500 hrs 17-05-2025)

350 65 0 31

Total Number of heatstroke cases treated last 48 Hrs Number of heatstroke cases treated Loss of Livestock

| Sr# | Division     | District                | Number of heatstroke cases treated |        |          | Casualty (if any) |      |        | Loss of Livestock |       |                |                 |       |                  |
|-----|--------------|-------------------------|------------------------------------|--------|----------|-------------------|------|--------|-------------------|-------|----------------|-----------------|-------|------------------|
|     |              |                         | Male                               | Female | Children | Total             | Male | Female | Children          | Total | Goat/<br>Sheep | Buffalo/<br>Cow | Camel | Other<br>Animals |
| 1   | Karachi      | Karachi Malir           | 1                                  | 0      | 0        | 1                 | 0    | 0      | 0                 | 0     | 0              | 0               | 0     | o                |
| 2   |              | Karachi Keamari         | 0                                  | 0      | 0        | 0                 | 0    | 0      | 0                 | 0     | o              | 0               | 0     | 0                |
| 3   |              | Karachi Central         | o                                  | 0      | o        | 0                 | 0    | 0      | 0                 | 0     | o              | 0               | 0     | 0                |
| 4   |              | Hyderabad               | 0                                  | 0      | 0        | 0                 | 0    | 0      | 0                 | 0     | o              | 1               | 0     | 0                |
| 5   |              | Matiari                 | 2                                  | 0      | 2        | 4                 | 0    | 0      | 0                 | 0     | o              | 0               | 0     | 0                |
| 6   |              | Tando Allahyar          | 7                                  | 4      | 0        | 11                | 0    | 0      | 0                 | 0     | 0              | 0               | 0     | 0                |
| 7   | Hyderabad    | тмк                     | 0                                  | 0      | 0        | 0                 | 0    | 0      | 0                 | 0     | O              | 0               | 0     | 0                |
| 8   |              | Thatta                  | 0                                  | 0      | 0        | 0                 | 0    | 0      | 0                 | 0     | 0              | 0               | 0     | 0                |
| 9   |              | Sujawal                 | 0                                  | 0      | 0        | 0                 | 0    | 0      | 0                 | 0     | o              | 0               | 0     | 0                |
| 10  |              | Badin                   | 0                                  | 0      | 0        | 0                 | 0    | 0      | 0                 | 0     | o              | 0               | 0     | 0                |
| 11  | Sukkur       | Sukkur                  | 0                                  | 0      | 0        | 0                 | 0    | 0      | 0                 | 0     | 3              | 1               | 0     | 0                |
| 12  |              | Khairpur                | 12                                 | 3      | 1        | 16                | 0    | 0      | 0                 | 0     | 13             | 0               | 0     | 0                |
| 13  | Shaheed      | Shaheed<br>Benazirabad* | 187                                | 130    | 1        | 318               | 0    | 0      | 0                 | 0     | 0              | 0               | 0     | 0                |
| 14  | Benazirabad* | Naushahro Feroze        | 0                                  | 0      | 0        | 0                 | 0    | 0      | 0                 | 0     | 0              | 0               | 0     | 0                |
| 15  |              | Kamber<br>Shahdadkot    | 0                                  | 0      | 0        | 0                 | 0    | 0      | 0                 | 0     | 0              | 0               | 0     | 0                |
| 16  | Larkana      | Shikarpur               | 0                                  | 0      | 0        | 0                 | 0    | 0      | 0                 | 0     | 0              | 0               | 0     | 0                |
| 17  | Larkana      | Kashmore                | 0                                  | 0      | 0        | 0                 | 0    | 0      | 0                 | 0     | 0              | 0               | 0     | 0                |
| 18  |              | Jacobabad               | 0                                  | 0      | 0        | 0                 | 0    | 0      | 0                 | 0     | 0              | 0               | 0     | 0                |
| 19  |              | Mirpurkhas              | 0                                  | 0      | 0        | 0                 | 0    | 0      | 0                 | 0     | 0              | 0               | 0     | 0                |
| 20  | Mirpurkhas   | Umerkot                 | 0                                  | 0      | 0        | 0                 | 0    | 0      | O                 | 0     | o              | 0               | o     | 0                |
| 21  |              | Tharparkar              | 0                                  | 0      | 0        | 0                 | 0    | 0      | 0                 | 0     | 13             | 0               | 0     | 0                |
|     |              | Total                   | 209                                | 137    | 4        | 350               | 0    | 0      | 0                 | 0     | 29             | 2               | o     | 0                |