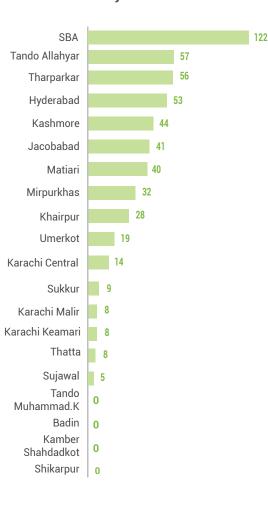

## District Wise Heat Stroke Report

#### Heat Stroke Report (Period Covered 1500 hrs 14-04-2025 - 1500 hrs 17-05-2025)

350 65 0 31

Total Number of heatstroke cases treated last 48 Hrs Number of heatstroke cases treated Loss of Livestock

| Sr# | Division     | District                | Number of heatstroke cases treated |        |          | Casualty (if any) |      |        | Loss of Livestock |       |                |                 |       |                  |
|-----|--------------|-------------------------|------------------------------------|--------|----------|-------------------|------|--------|-------------------|-------|----------------|-----------------|-------|------------------|
|     |              |                         | Male                               | Female | Children | Total             | Male | Female | Children          | Total | Goat/<br>Sheep | Buffalo/<br>Cow | Camel | Other<br>Animals |
| 1   | Karachi      | Karachi Malir           | 1                                  | 0      | 0        | 1                 | 0    | 0      | 0                 | 0     | 0              | 0               | 0     | o                |
| 2   |              | Karachi Keamari         | 0                                  | 0      | 0        | 0                 | 0    | 0      | 0                 | 0     | o              | 0               | 0     | 0                |
| 3   |              | Karachi Central         | o                                  | 0      | o        | 0                 | 0    | 0      | 0                 | 0     | o              | 0               | 0     | 0                |
| 4   |              | Hyderabad               | 0                                  | 0      | 0        | 0                 | 0    | 0      | 0                 | 0     | o              | 1               | 0     | 0                |
| 5   |              | Matiari                 | 2                                  | 0      | 2        | 4                 | 0    | 0      | 0                 | 0     | o              | 0               | 0     | 0                |
| 6   |              | Tando Allahyar          | 7                                  | 4      | 0        | 11                | 0    | 0      | 0                 | 0     | 0              | 0               | 0     | 0                |
| 7   | Hyderabad    | тмк                     | 0                                  | 0      | 0        | 0                 | 0    | 0      | 0                 | 0     | O              | 0               | 0     | 0                |
| 8   |              | Thatta                  | 0                                  | 0      | 0        | 0                 | 0    | 0      | 0                 | 0     | 0              | 0               | 0     | 0                |
| 9   |              | Sujawal                 | 0                                  | 0      | 0        | 0                 | 0    | 0      | 0                 | 0     | o              | 0               | 0     | 0                |
| 10  |              | Badin                   | 0                                  | 0      | 0        | 0                 | 0    | 0      | 0                 | 0     | o              | 0               | 0     | 0                |
| 11  | Sukkur       | Sukkur                  | 0                                  | 0      | 0        | 0                 | 0    | 0      | 0                 | 0     | 3              | 1               | 0     | 0                |
| 12  |              | Khairpur                | 12                                 | 3      | 1        | 16                | 0    | 0      | 0                 | 0     | 13             | 0               | 0     | 0                |
| 13  | Shaheed      | Shaheed<br>Benazirabad* | 187                                | 130    | 1        | 318               | 0    | 0      | 0                 | 0     | 0              | 0               | 0     | 0                |
| 14  | Benazirabad* | Naushahro Feroze        | 0                                  | 0      | 0        | 0                 | 0    | 0      | 0                 | 0     | 0              | 0               | 0     | 0                |
| 15  |              | Kamber<br>Shahdadkot    | 0                                  | 0      | 0        | 0                 | 0    | 0      | 0                 | 0     | 0              | 0               | 0     | 0                |
| 16  | Larkana      | Shikarpur               | 0                                  | 0      | 0        | 0                 | 0    | 0      | 0                 | 0     | 0              | 0               | 0     | 0                |
| 17  | Larkana      | Kashmore                | 0                                  | 0      | 0        | 0                 | 0    | 0      | 0                 | 0     | 0              | 0               | 0     | 0                |
| 18  |              | Jacobabad               | 0                                  | 0      | 0        | 0                 | 0    | 0      | 0                 | 0     | 0              | 0               | 0     | 0                |
| 19  |              | Mirpurkhas              | 0                                  | 0      | 0        | 0                 | 0    | 0      | 0                 | 0     | 0              | 0               | 0     | 0                |
| 20  | Mirpurkhas   | Umerkot                 | 0                                  | 0      | 0        | 0                 | 0    | 0      | O                 | 0     | o              | 0               | o     | 0                |
| 21  |              | Tharparkar              | 0                                  | 0      | 0        | 0                 | 0    | 0      | 0                 | 0     | 13             | 0               | 0     | 0                |
|     |              | Total                   | 209                                | 137    | 4        | 350               | 0    | 0      | 0                 | 0     | 29             | 2               | o     | 0                |